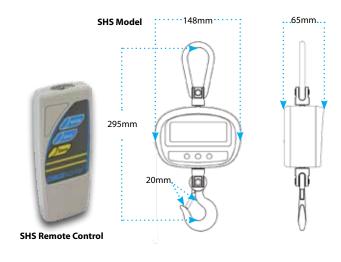

# **Technical Specifications**

| Model                      | SHS 50                                                                                                                     | SHS 150 | SHS 300 | LHS 500                                                                               | LHS 1500 | LHS 2000 |
|----------------------------|----------------------------------------------------------------------------------------------------------------------------|---------|---------|---------------------------------------------------------------------------------------|----------|----------|
| Capacity                   | 50kg                                                                                                                       | 150kg   | 300kg   | 500kg                                                                                 | 1500kg   | 2000kg   |
| Readability                | 0.01kg                                                                                                                     | 0.02kg  | 0.05kg  | 0.1kg                                                                                 | 0.2kg    | 0.5kg    |
| Repeatability (S.D.)       | 0.01kg                                                                                                                     | 0.02kg  | 0.05kg  | 0.1kg                                                                                 | 0.2kg    | 0.5kg    |
| Linearity (+/-)            | 0.02kg                                                                                                                     | 0.04kg  | 0.1kg   | 0.2kg                                                                                 | 0.4kg    | 1kg      |
| Weighing Units             | kg, lb, N                                                                                                                  |         |         |                                                                                       |          |          |
| Stabilisation Time         | 1-2 seconds when weight is stable on hook                                                                                  |         |         |                                                                                       |          |          |
| Calibration                | External                                                                                                                   |         |         |                                                                                       |          |          |
| Display                    | Red LED 15mm-high digits x 5                                                                                               |         |         | Red LED 25mm-high digits x 5                                                          |          |          |
| Power Supply               | Rechargeable lithium battery or AA batteries<br>can be used in place of the lithium battery<br>(up to 20 hours per charge) |         |         | Mains power supply or<br>internal rechargeable battery<br>(up to 30 hours per charge) |          |          |
| Operating Temperature      | 15° to 35℃                                                                                                                 |         |         | -10° to 40°C                                                                          |          |          |
| Construction               | Polycarbonate housing                                                                                                      |         |         | Cast aluminum magnesium alloy housing                                                 |          |          |
| Overall Dimensions (wxdxh) | 148 x 65 x 320mm, including hook and shackle                                                                               |         |         | 195 x 130 x 450mm, including hook and shackle                                         |          |          |
| Net Weight                 | 1.2kg                                                                                                                      |         |         | 4.8kg                                                                                 |          |          |