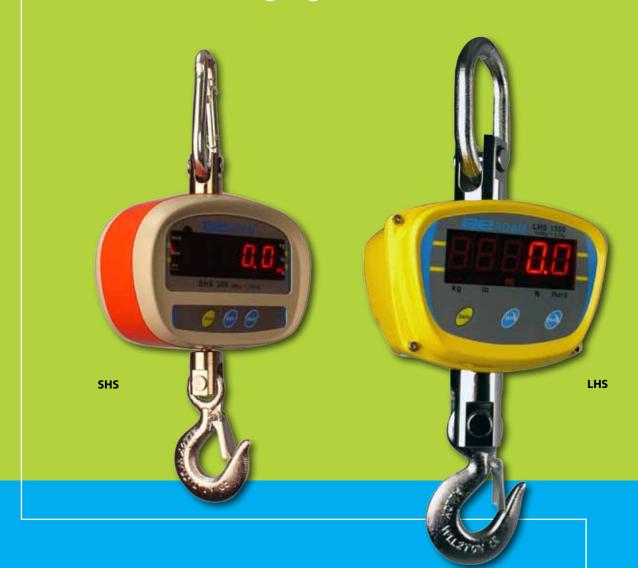

# SHS and LHS Hanging / Crane Scales

Solid performance is the foundation of Adam Equipment's SHS and LHS hanging scales. These flexible crane scales make it easy to measure suspended loads.

Designed with safety in mind, each scale features a standard remote control that allows operation at a safe distance. The rotating hook with safety catch ensures stability and keeps the suspended item securely in place. High-contrast red LED display and indicators are easy to read in any lighting conditions. A handy hold function keeps the reading visible on the display after the weight is removed, allowing the operator to safely record the weight.

## **SHS** and **LHS** Highlights:

#### **Features**

- Three-button infrared remote control
- Colour-coded keypad
- Three weighing units (kg, lb, Newtons)
- · Display hold function
- 360-degree rotating display
- 360-degree swivel shackle and bolt
- External calibration
- Polycarbonate indicator housing (SHS only)
- Cast aluminum magnesium indicator housing (LHS only)
- · Chrome-plated steel hook with safety catch
- Automatic power-off
- Low-battery indicator
- Rechargeable battery