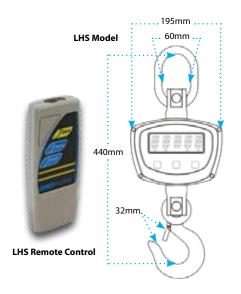

# **Technical Specifications**

| Model                      | SHS 50                                                                                                                     | SHS 150 | SHS 300 | LHS 500                                                                               | LHS 1500 | LHS 2000 |
|----------------------------|----------------------------------------------------------------------------------------------------------------------------|---------|---------|---------------------------------------------------------------------------------------|----------|----------|
| Capacity                   | 50kg                                                                                                                       | 150kg   | 300kg   | 500kg                                                                                 | 1500kg   | 2000kg   |
| Readability                | 0.01kg                                                                                                                     | 0.02kg  | 0.05kg  | 0.1kg                                                                                 | 0.2kg    | 0.5kg    |
| Repeatability (S.D.)       | 0.01kg                                                                                                                     | 0.02kg  | 0.05kg  | 0.1kg                                                                                 | 0.2kg    | 0.5kg    |
| Linearity (+/-)            | 0.02kg                                                                                                                     | 0.04kg  | 0.1kg   | 0.2kg                                                                                 | 0.4kg    | 1kg      |
| Weighing Units             | kg, lb, N                                                                                                                  |         |         |                                                                                       |          |          |
| Stabilisation Time         | 1-2 seconds when weight is stable on hook                                                                                  |         |         |                                                                                       |          |          |
| Calibration                | External                                                                                                                   |         |         |                                                                                       |          |          |
| Display                    | Red LED 15mm-high digits x 5                                                                                               |         |         | Red LED 25mm-high digits x 5                                                          |          |          |
| Power Supply               | Rechargeable lithium battery or AA batteries<br>can be used in place of the lithium battery<br>(up to 20 hours per charge) |         |         | Mains power supply or<br>internal rechargeable battery<br>(up to 30 hours per charge) |          |          |
| Operating Temperature      | 15° to 35℃                                                                                                                 |         |         | -10° to 40°C                                                                          |          |          |
| Construction               | Polycarbonate housing                                                                                                      |         |         | Cast aluminum magnesium alloy housing                                                 |          |          |
| Overall Dimensions (wxdxh) | 148 x 65 x 320mm, including hook and shackle                                                                               |         |         | 195 x 130 x 450mm, including hook and shackle                                         |          |          |
| Net Weight                 | 1.2kg                                                                                                                      |         |         | 4.8kg                                                                                 |          |          |